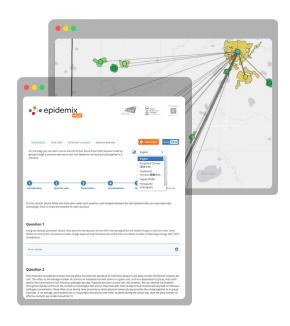

Our goal is to make data and research more accessible by linking complex analytics with practical decisions.

Using open-source technologies, we visualise data, craft dashboards, and build research software and decision-support tools to connect research with stakeholders. A key expertise of ours is R Shiny, but we utilise a range of open-source software and can help our collaborators build data science capability where there is interest.