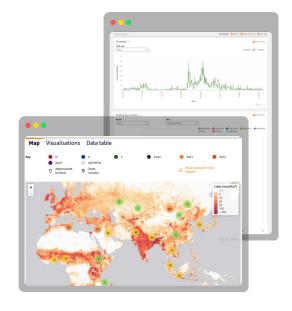

Our goal is to make data and research more accessible by linking complex analytics with practical decisions.

Using open-source technologies, we visualise data, craft dashboards, and build research software and decision-support tools to connect research with stakeholders. A key expertise of ours is R Shiny, but we utilise a range of open-source software and can help our collaborators build data science capability where there is interest.